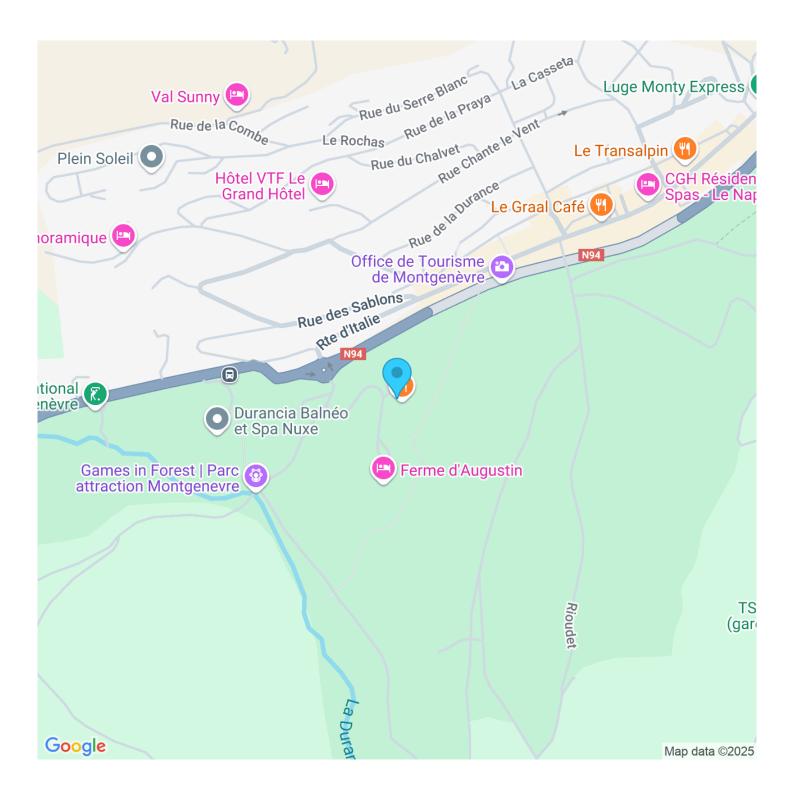

## **Description of the residence:**

Distances:

Slopes access: 0 m

ESF & Piou Piou Club: 80 m

Nearest ski lift (Téléski du Clot): 50 m

Supermarket: 450 m / Other shops and restaurants: 1 restaurant / snack on the ground floor of the building and others at 450 m Bus station: 600 m  $\,$ 

All our apartments are NON-SMOKING

Durancia: Nuxe Aqualudic Center and Spa: 200m (free skibus)

CENTRAL RESERVATION: Reception desk and key rewards: 100m by the

snow front or 800m by the road

District: Pied pistes Montgenèvre