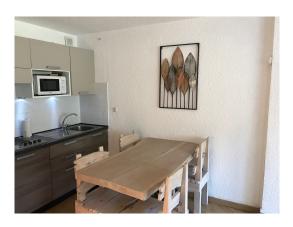

## Description of the property:

Studio entirely renovated - Direct access to the slopes - 4 pers - Very good

quality-price ratio. Total living area: 30m²

Facilities:

Kitchen area: 4 hotplates, cooker hood, dishwasher, fridge top, microwave, coffee maker, toaster, kettle, raclette grill, many kitchen accessories.

giving directly to the top of the tracks and seen tracks Dining area with wooden tabble + 4 wooden chairs

Bathroom: Large walk-in shower with shower screen, washbasin, heated towel rail, storage cupboard, large mirror with lighting, bidet, wc, shelves. washing machine