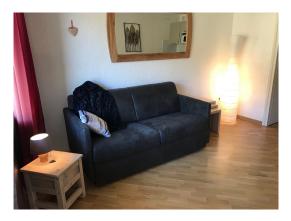

Living room: Television screen wall - Sofa 3 places - Nesting tables (stackable to save space) - Stools wood mountain style - wall shelf, bedside lamp, lighting design on foot, large mirror, table. Access balcony

Distribution of beds:

Sleeping area (separated from the living room by a door): 2 bunk beds 1 pers. + 2 storage drawers + shelves next to the beds

Living room: 1 sofa bed type "rapido" (cushions remain on the sofa when unfolded)