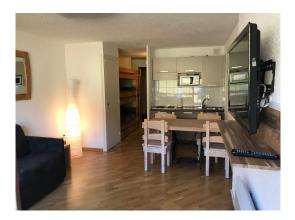

Living room: Television screen wall - Sofa 3 places - Nesting tables (stackable to save space) - Stools wood mountain style - wall shelf, bedside lamp, lighting design on foot, large mirror, table. Access balcony

giving directly to the top of the tracks and seen tracks Dining area with wooden tabble + 4 wooden chairs

Bathroom: Large walk-in shower with shower screen, washbasin, heated towel rail, storage cupboard, large mirror with lighting, bidet, wc, shelves. washing machine