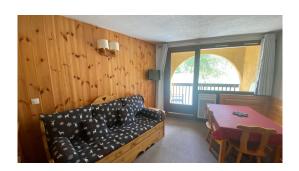

## Description of the property:

Nice apartment for 6 people - ski-in / ski-out - Classified 2 \*

Total living area: 35 m<sup>2</sup>

Facilities:

Kitchen area: 4 hotplates, microwave, dishwasher, fridge top, filter coffee maker, Tassimo coffee maker (Capsules not supplied and not sold on Montgeneèvre !!), toaster, kettle, many kitchen equipment, 1 raclette

machine, 1 Tassimo coffee maker (take dossttes)

Living room: Sofa bed, TV, storage cupboards, bay window with balcony

overlooking the slopes, with blackout curtains.

Dining area: Table, chairs and benches - The living room is separated from

the hallway and the sleeping area by a door.

Shower room: Shower + shower screen, sink, large towel rail, storage

cupboard.

WC: Independent Distribution of beds:

Living room: 1 pull-out sofa (2 single beds or 1 double bed)