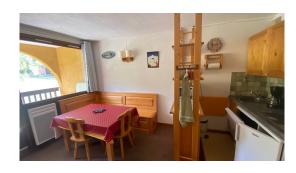

## Description of the property:

Nice apartment for 6 people - ski-in / ski-out - Classified 2 \*

Total living area: 35 m<sup>2</sup>

Facilities:

Kitchen area: 4 hotplates, microwave, dishwasher, fridge top, filter coffee maker, Tassimo coffee maker (Capsules not supplied and not sold on Montgeneèvre !!), toaster, kettle, many kitchen equipment, 1 raclette

machine, 1 Tassimo coffee maker (take dossttes)

Living room: Sofa bed, TV, storage cupboards, bay window with balcony

overlooking the slopes, with blackout curtains.

Dining area: Table, chairs and benches - The living room is separated from