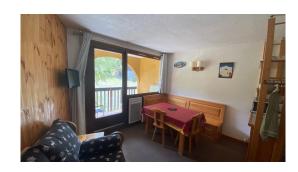

machine, 1 Tassimo coffee maker (take dossttes)

Living room: Sofa bed, TV, storage cupboards, bay window with balcony

overlooking the slopes, with blackout curtains.

Dining area: Table, chairs and benches - The living room is separated from

the hallway and the sleeping area by a door.

Shower room: Shower + shower screen, sink, large towel rail, storage

cupboard.

WC: Independent Distribution of beds:

Living room: 1 pull-out sofa (2 single beds or 1 double bed)