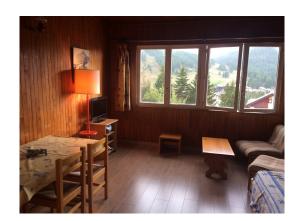

Living room: TV, 3 armchairs, double bed, coffee table, dining area with

table and chairs for 6 people. Large window with superb views

Shower room: Shower cabin, sink, washing machine.

WC: Independent Distribution of beds:

Living room: 1 double bed (140)

Sleeping area (separated from the living room by a curtain): 2 bunk beds

1 person and 1 extra bed 1 person

Each bed has a pillow + 1 duvet + 1 mattress pad.

Floor: ground floor Orientation: South Ski closet: 1 Accepted animals