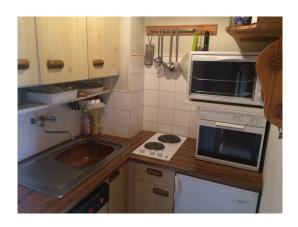

## Description of the property:

Studio mountain corner for 4 to 5 people. Special "small budget" - 35m²

Facilities:

Kitchen area: 2 hotplates, mini oven, microwave, dishwasher, fridge top,

coffee maker, kettle, toaster.