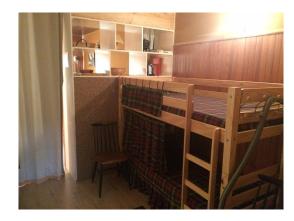

Living room: 1 double bed (140)

Sleeping area (separated from the living room by a curtain): 2 bunk beds

1 person and 1 extra bed 1 person

Each bed has a pillow + 1 duvet + 1 mattress pad.

Floor: ground floor Orientation: South Ski closet: 1 Accepted animals

Free parking in front of the residence in the street.

Residence with digital lock.

the bunk-bed isn't suitable for childre unde 6 years old. Complies with the requirements of safety.

Informations accommodations: Bed linen not provided. Bathrooms towels not provided. Final cleaning not included.