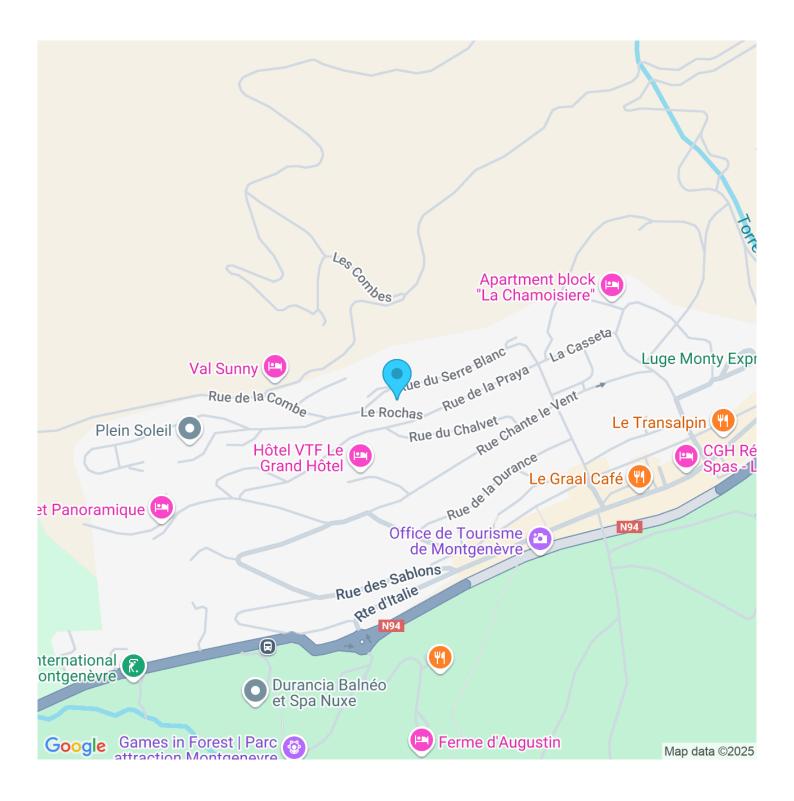

## **Description of the residence:**

Distances:

Free ski shuttle: At the foot of the building

Trail access: 450 m

ESF & Piou Piou Club: 500 m

Nearest ski lift (TéléSki du Clot): 450 m

Supermarket: 450 m / Other shops and restaurants: 400 m

Bus station: 650 m

Durancia: Nuxe Aqualudic Center and Spa: 800m (free skibus) CENTRAL RESERVATION: Reception desk and key rewards: 300m

Free shuttle in winter in front of the residence entrance (every 15-20 min